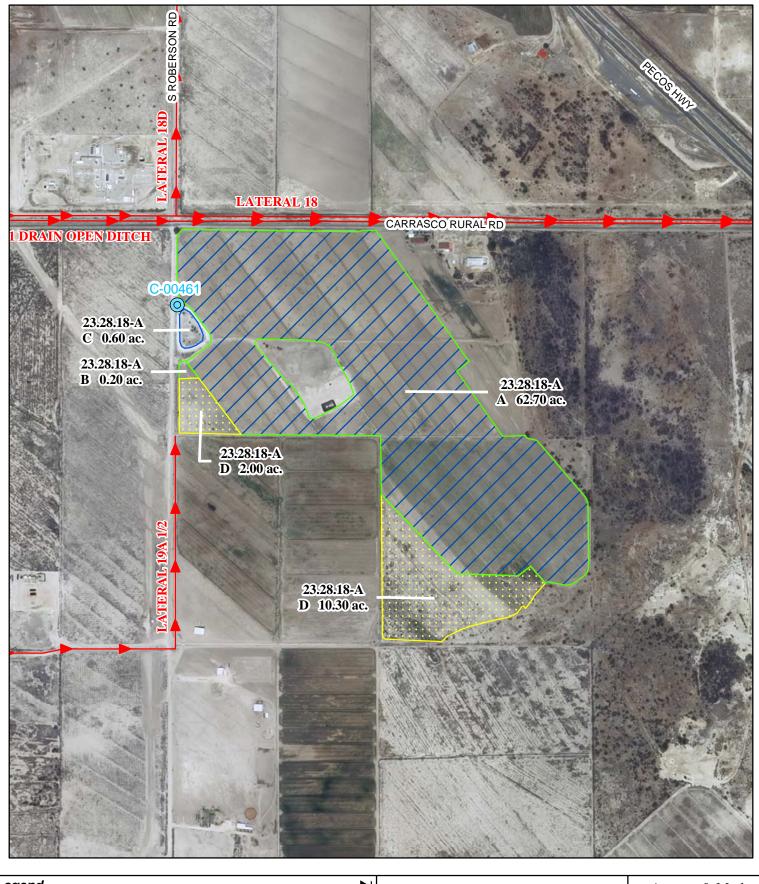

# f. Location and Amount of Irrigated Acreage:

Section 18, Township 23S, Range 28E, N.M.P.M.

Pt. NW<sup>1</sup>/<sub>4</sub>

62.70 acres

Total: 62.70 acres (Supplemental)

As shown on the attached revised Hydrographic Survey Map for Subfile No. 23.28.18-A, and the CID Section Hydrographic Survey Map Sheet No. 13 (1999-2011), included in Part F of this Appendix, representing the Court record as of the date of the filing of this Decree.

#### f. Location and Amount of Irrigated Acreage:

Section 18, Township 23S, Range 28E, N.M.P.M.

Pt. NW<sup>1</sup>/<sub>4</sub>

0.20 acres

Total: 0.20 acres

As shown on the attached revised Hydrographic Survey Map for Subfile No. 23.28.18-A, and the CID Section Hydrographic Survey Map Sheet No. 13 (1999-2011), included in Part F of this Appendix, representing the Court record as of the date of the filing of this Decree.

# 0.60 acres

Total: 0.60 acres (Reservoir)

As shown on the attached revised Hydrographic Survey Map for Subfile No. 23.28.18-A, and the CID Section Hydrographic Survey Map Sheet No. 13 (1999-2011), included in Part F of this Appendix, representing the Court record as of the date of the filing of this Decree.

## f. Location and Amount of No Right Acreage:

Section 18, Township 23S, Range 28E, N.M.P.M.

Pt. NW<sup>1</sup>/<sub>4</sub>

12.30 acres

Total: 12.30 acres (No Right)

As shown on the attached revised Hydrographic Survey Map for Subfile No. 23.28.18-A, and the CID Section Hydrographic Survey Map Sheet No. 13 (1999-2011), included in Part F of this Appendix, representing the Court record as of the date of the filing of this Decree.